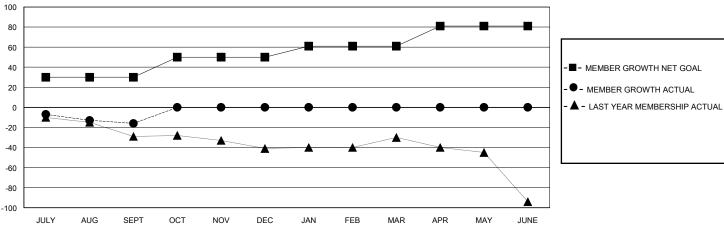

## GOALS AND ACTUAL MEMBERS CUMULATIVE

| DROPPED CLUBS: 1          |    | 11 CLUBS OF 47 ADDED 1 OR MORE | GENDER DISTRIBUTION        |              |     |
|---------------------------|----|--------------------------------|----------------------------|--------------|-----|
|                           |    | NEW MEMBERS                    | MALE                       | 890 (61.00%) |     |
|                           |    |                                | FEMALE                     | 568 (38.93%) |     |
| DROPPED MEMBERS           |    |                                |                            |              |     |
| DECEASED                  | 8  | CLICK HERE FOR CUMULATIVE      | TOTAL FAMILY UNIT MEMBERS  |              | 220 |
| CLUB CANCELLED 0 OTHER 29 |    | MEMBERSHIP DATA                | FAMILY MEMBERS PAYING HALF |              | 440 |
|                           |    | _                              |                            |              | 112 |
| TOTAL                     | 37 |                                |                            |              |     |